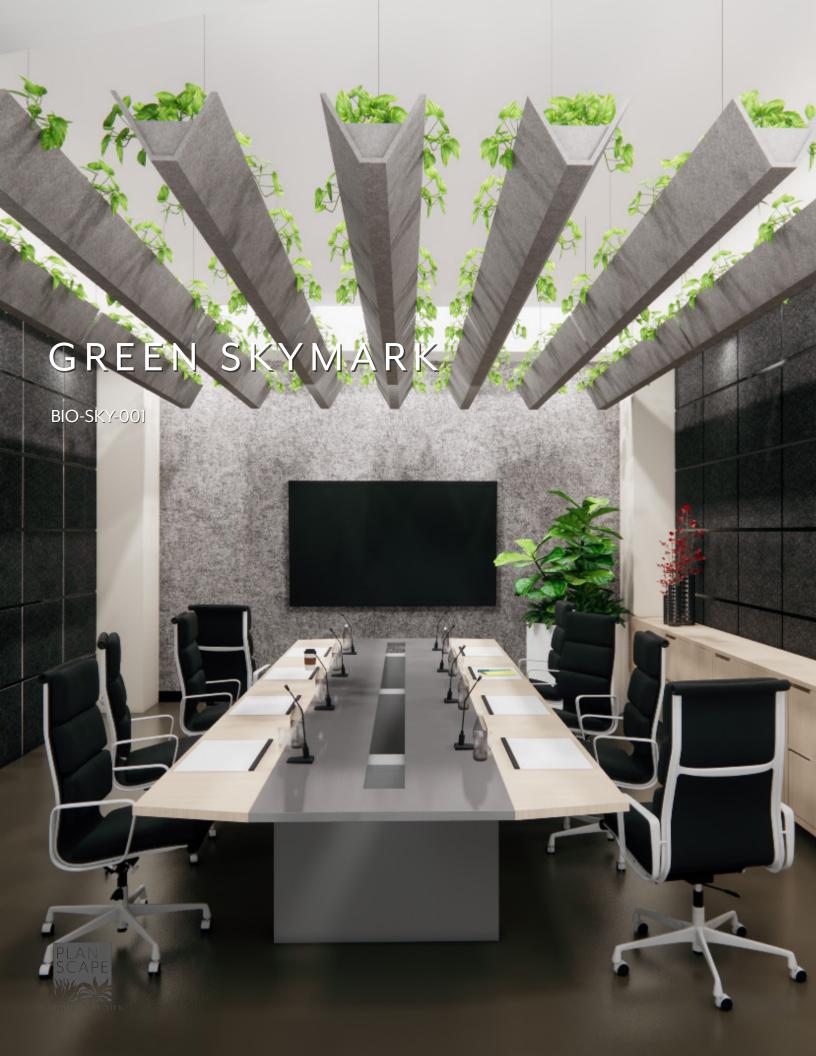

#### INTRODUCTION

The Plantscape® Green Skymark is a customized set of geometric hanging planters in the Baffle product family. The Green Skymark adds floating bubbly life to your space in addition to a focal point that both directs and calms at the same time. Customize the baffles to suit your space and level of biophilic integration.

### EXPERIENCE LUSH

The rich and lucious greenery that grows across harsh edges softens and animates in a way that only life could. Feel transported to another world where nature and discipline meet thin air and create a sophisticated and comforting experience.

### 1 ELEVATION 1