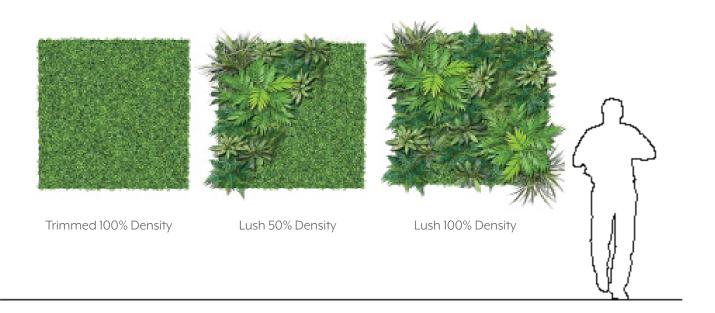

#### INTRODUCTION

The Plantscape® Green Skymark is a customized set of geometric hanging planters in the Baffle product family. The Green Skymark adds floating bubbly life to your space in addition to a focal point that both directs and calms at the same time. Customize the baffles to suit your space and level of biophilic integration.

















### EXPERIENCE LUSH

The rich and lucious greenery that grows across harsh edges softens and animates in a way that only life could. Feel transported to another world where nature and discipline meet thin air and create a sophisticated and comforting experience.



**EXPLODED VIEW** 





#### **ELEVATIONS**



### 1 ELEVATION 1





### 2 ELEVATION 2



#### **GREENERY CONFIGURATIONS**







#### SPECIFICATIONS

| PRODUCT ID     | BIO-SKY-001                                                                                                                            |
|----------------|----------------------------------------------------------------------------------------------------------------------------------------|
| CONTENT        | Soundcore® Recycled PET acoustic felt, Thermaleaf® Inherently Fire Retardant Foliage, and Elements veneered Recycled PET Acoustic Felt |
| DURABILITY     | Impact resistant, shock absorbant                                                                                                      |
| WEATHERING     | Non-deteriorating, non-hygroscopic, colorfast