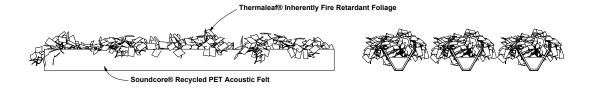

#### **ELEVATIONS**

### 2 ELEVATION 2

#### SPECIFICATIONS

| PRODUCT ID     | BIO-SKY-001                                                                                                                            |
|----------------|----------------------------------------------------------------------------------------------------------------------------------------|
| CONTENT        | Soundcore® Recycled PET acoustic felt, Thermaleaf® Inherently Fire Retardant Foliage, and Elements veneered Recycled PET Acoustic Felt |
| DURABILITY     | Impact resistant, shock absorbant                                                                                                      |
| WEATHERING     | Non-deteriorating, non-hygroscopic, colorfast                                                                                          |
| MAINTENANCE    | Clean with vacuum or light dusting                                                                                                     |
| WARRANTY       | Comes with industry-leading standard warranty                                                                                          |
| ENVIRONMENTAL  | LEEDv4, VOC free, 100% recyclable, non-toxic, non-allergenic,<br>anti-microbial                                                        |
| INSTALLATION   | CSI Installation Systems are product specific (see Installation page)                                                                  |
| ACOUSTICS      | 0.60 NRC                                                                                                                               |
| FLAMMABILITY   | ASTM E84: Class A                                                                                                                      |
| SUSTAINABILITY | Made from 60% recycled content and is 100% recyclable                                                                                  |