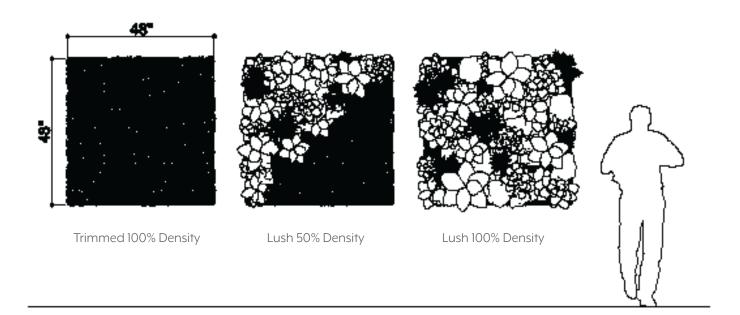

#### INTRODUCTION

The Plantscape® Green Skymark is a customized set of geometric hanging planters in the Baffle product family. The Green Skymark adds floating bubbly life to your space in addition to a focal point that both directs and calms at the same time. Customize the baffles to suit your space and level of biophilic integration.

















### EXPERIENCE LUSH

The rich and lucious greenery that grows across harsh edges softens and animates in a way that only life could. Feel transported to another world where nature and discipline meet thin air and create a sophisticated and comforting experience.



**EXPLODED VIEW** 





#### **ELEVATIONS**



### 1 ELEVATION 1





### 2 ELEVATION 2



#### **GREENERY CONFIGURATIONS**







#### SPECIFICATIONS

| PRODUCT ID     | BIO-SKY-001                                                                                                                            |
|----------------|----------------------------------------------------------------------------------------------------------------------------------------|
| CONTENT        | Soundcore® Recycled PET acoustic felt, Thermaleaf® Inherently Fire Retardant Foliage, and Elements veneered Recycled PET Acoustic Felt |
| DURABILITY     | Impact resistant, shock absorbant                                                                                                      |
| WEATHERING     | Non-deteriorating, non-hygroscopic, colorfast