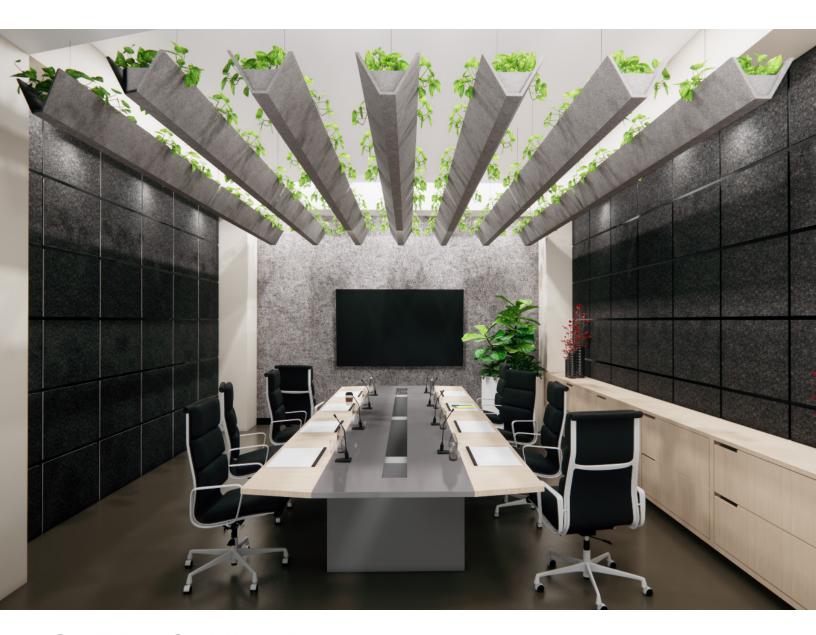

#### INTRODUCTION

The Plantscape® Green Skymark is a customized set of geometric hanging planters in the Baffle product family. The Green Skymark adds floating bubbly life to your space in addition to a focal point that both directs and calms at the same time. Customize the baffles to suit your space and level of biophilic integration.

















### EXPERIENCE LUSH

The rich and lucious greenery that grows across harsh edges softens and animates in a way that only life could. Feel transported to another world where nature and discipline meet thin air and create a sophisticated and comforting experience.



**EXPLODED VIEW** 





#### **ELEVATIONS**



### 1 ELEVATION 1





### 2 ELEVATION 2



#### **GREENERY CONFIGURATIONS**







#### SPECIFICATIONS

| PRODUCT ID     | BIO-S