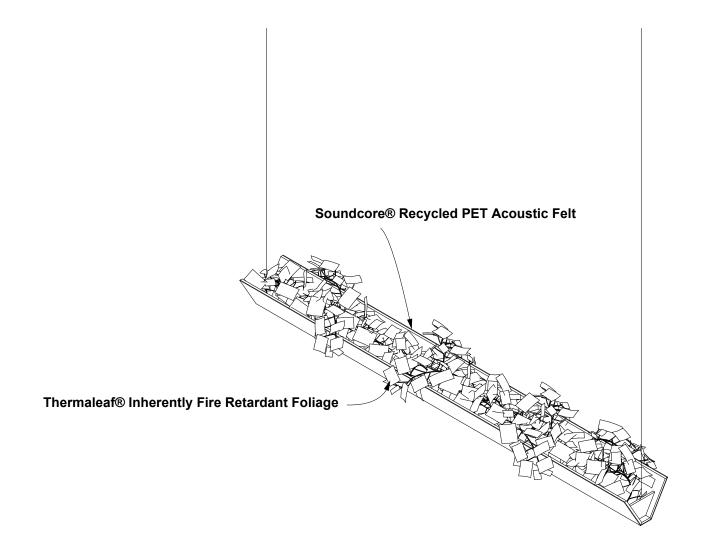

**EXPLODED VIEW** 

#### SPECIFICATIONS

| PRODUCT ID     | BIO-SKY-001                                                                                                                            |
|----------------|----------------------------------------------------------------------------------------------------------------------------------------|
| CONTENT        | Soundcore® Recycled PET acoustic felt, Thermaleaf® Inherently Fire Retardant Foliage, and Elements veneered Recycled PET Acoustic Felt |
| DURABILITY     | Impact resistant, shock absorbant                                                                                                      |
| WEATHERING     | Non-deteriorating, non-hygroscopic, colorfast                                                                                          |
| MAINTENANCE    | Clean with vacuum or light dusting                                                                                                     |
| WARRANTY       | Comes with industry-leading standard warranty                                                                                          |
| ENVIRONMENTAL  | LEEDv4, VOC free, 100% recyclable, non-toxic, non-allergenic,<br>anti-microbial                                                        |
| INSTALLATION   | CSI Installation Systems are product specific (see Installation page)                                                                  |
| ACOUSTICS      | 0.60 NRC                                                                                                                               |
| FLAMMABILITY   | ASTM E84: Class A                                                                                                                      |
| SUSTAINABILITY | Made from 60% recycled content and is 100% recyclable                                                                                  |