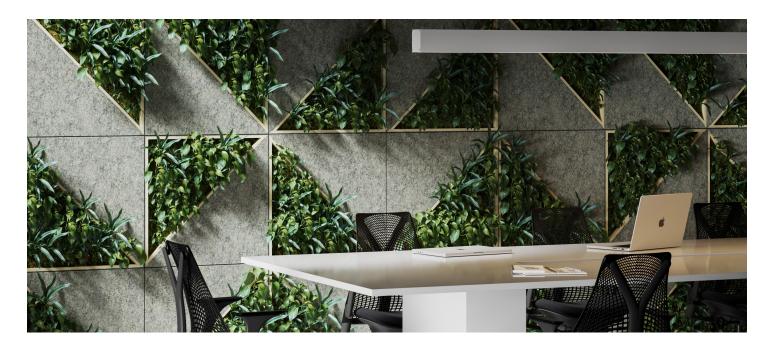

#### INTRODUCTION

The Plantscape® Green Skymark is a customized set of geometric hanging planters in the Baffle product family. The Green Skymark adds floating bubbly life to your space in addition to a focal point that both directs and calms at the same time. Customize the baffles to suit your space and level of biophilic integration.

### EXPERIENCE LUSH

The rich and lucious greenery that grows across harsh edges softens and animates in a way that only life could. Feel transported to another world where nature and discipline meet thin air and create a sophisticated and comforting experience.