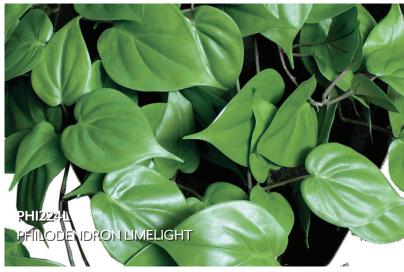

#### INTRODUCTION

The Plantscape® Green Skymark is a customized set of geometric hanging planters in the Baffle product family. The Green Skymark adds floating bubbly life to your space in addition to a focal point that both directs and calms at the same time. Customize the baffles to suit your space and level of biophilic integration.

















### EXPERIENCE LUSH

The rich and lucious greenery that grows across harsh edges softens and animates in a way that only life could. Feel transported to another world where nature and discipline meet thin air and create a sophisticated and comforting experience.



**EXPLODED VIEW** 





#### **ELEVATIONS**



### 1 ELEVATION 1





### 2 ELEVATION 2



#### **GREENERY CONFIGURATIONS**







#### SPECIFICATIONS

| PRODUCT ID     | BIO-SKY-001                                                                                                                            |
|----------------|----------------------------------------------------------------------------------------------------------------------------------------|
| CONTENT        | Soundcore® Recycled PET acoustic felt, Th