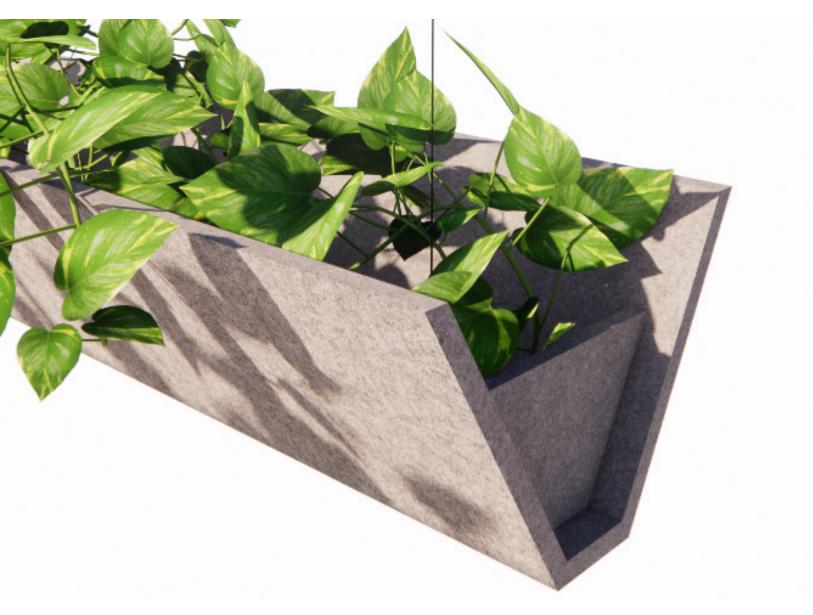

#### INTRODUCTION

The Plantscape® Green Skymark is a customized set of geometric hanging planters in the Baffle product family. The Green Skymark adds floating bubbly life to your space in addition to a focal point that both directs and calms at the same time. Customize the baffles to suit your space and level of biophilic integration.

















### EXPERIENCE LUSH

The rich and lucious greenery that grows across harsh edges softens and animates in a way that only life could. Feel transported to another world where nature and discipline meet thin air and create a sophisticated and comforting experience.



**EXPLODED VIEW** 





#### **ELEVATIONS**



### 1 ELEVATION 1





### 2 ELEVATION 2



#### **GREENERY CONFIGURATIONS**







#### SPECIFICATIONS

| PRODUCT ID     | BIO-SKY-001                                                                                                                            |
|----------------|----------------------------------------------------------------------------------------------------------------------------------------|
| CONTENT        | Soundcore® Recycled PET acoustic felt