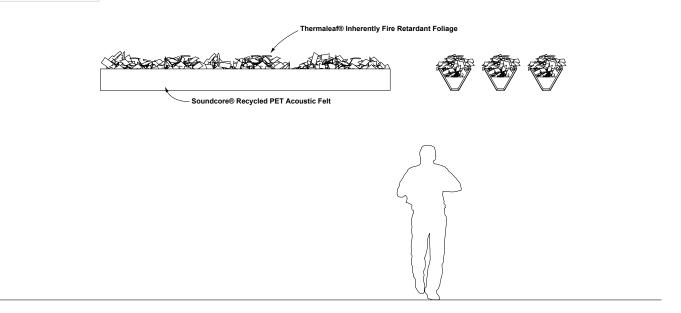

#### **ELEVATIONS**

### 1 ELEVATION 1

#### SPECIFICATIONS

| PRODUCT ID     | BIO-SKY-001                                                                                                                            |
|----------------|----------------------------------------------------------------------------------------------------------------------------------------|
| CONTENT        | Soundcore® Recycled PET acoustic felt, Thermaleaf® Inherently Fire Retardant Foliage, and Elements veneered Recycled PET Acoustic Felt |
| DURABILITY     | Impact resistant, shock absorbant                                                                                                      |
| WEATHERING     | Non-deteriorating, non-hygroscopic, colorfast                                                                                          |
| MAINTENANCE    | Clean with vacuum or light dusting                                                                                                     |
| WARRANTY       | Comes with industry-leading standard warranty                                                                                          |
| ENVIRONMENTAL  | LEEDv4, VOC free, 100% recyclable, non-toxic, non-allergenic,<br>anti-microbial                                                        |
| INSTALLATION   | CSI Installation Systems are product specific (see Installation page)                                                                  |
| ACOUSTICS      | 0.60 NRC                                                                                                                               |
| FLAMMABILITY   | ASTM E84: Class A                                                                                                                      |
| SUSTAINABILITY | Made from 60% recycled content and is 100% recyclable                                                                                  |